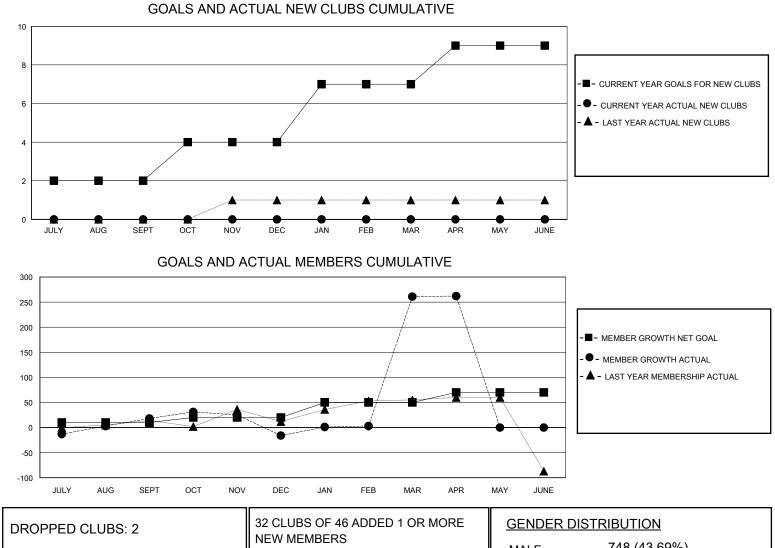

## District 301D2

Results as of: 5/31/2020

| GMT:          |               | LOC         | ATION PHILIPPIN | NES                   |                         |                         | GMT CA                                             |
|---------------|---------------|-------------|-----------------|-----------------------|-------------------------|-------------------------|----------------------------------------------------|
| Clubs         |               |             |                 | Members               |                         |                         |                                                    |
|               | RESULTS FOR   | R 2019-2020 |                 | RESULTS FOR 2019-2020 |                         |                         |                                                    |
| QUARTER       | NEW CLUB GOAL | NEW CLUBS   | DROPPED CLUBS   | QUARTER               | MBER GROWTH NET<br>GOAL | MEMBER GROWTH<br>ACTUAL | DROPPED<br>MEMBERS ACTUAL<br>(including transfers) |
| JULY/AUG/SEPT | 2             | 0           | 0               | JULY/AUG/SEPT         | 10                      | 69                      | 48                                                 |
| OCT/NOV/DEC   | 2             | 0           | 2               | OCT/NOV/DEC           | 10                      | 34                      | 68                                                 |
| JAN/FEB/MAR   | 3             | 0           | 0               | JAN/FEB/MAR           | 30                      | 340                     | 17                                                 |
| APR/MAY/JUNE  | 2             | 0           | 0               | APR/MAY/JUNE          | 20                      | 1                       | 0                                                  |